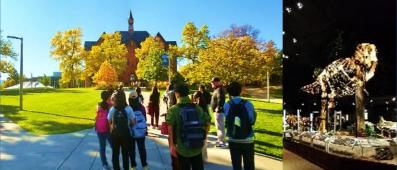

Impressive Auditorium with 700 seats!

We visited Montana State University, where there was a professor who served as the inspiration for the dinosaur expert Dr. Alan Grant, the main character in the movie 'Jurassic Park.