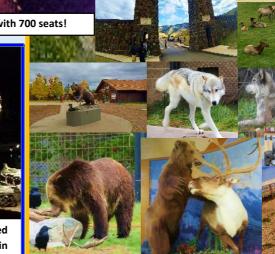

### **Yellowstone National Park**

The park was established in 1872 and widely considered to be the first national park in the world. It is known hor its diverse ecosystems, geothermal features, and aboundant wildlife.

Impressive Auditorium with 700 seats!

We visited Montana State University, where there was a professor who served as the inspiration for the dinosaur expert Dr. Alan Grant, the main character in the movie 'Jurassic Park.