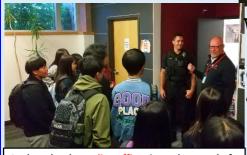

Montana State University is located in the city, which adds to its appeal for both residents and visitors due to its mix of natural, cultural, and economic factors.

At the school, a police officer is on duty, and of course, he carries a handgun for emergencies.